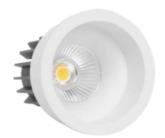

## BOSS – ARCHITECTURAL FIXTURE

## **Product Features**

- · Aluminum housing duly powder coated.
- · Long life and better thermal management.
- High efficacy LED.
- Uniform and optimum light output and energy savings.
- Higher PF, Lower THD and Surge Protection.